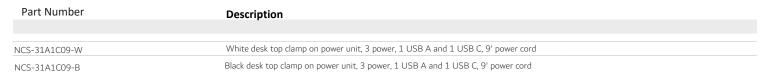

## **NIC Power Units**

**Now** you are **In Charge** of your own space with the  $\underline{\text{NIC}}$  clamp on power unit and under surface surge protectors from Collaborative Spaces

- · NCS Desktop Clamp on power unit
- Adjustable desk top clamp, fits .75" up to 2" thick work surface
- · Three power plugs and two charging USB ports.
- NCS-31A1C09 1 USBA AND 1 30W USB C charging port
- · 510 Joule surge protection
- Options with 9' (White /Black)
- Desk top clamp for phone and tablet with cord opening in the clamp to hold your device in portrait or landscape orientation while charging
- · UL/cUL listed
- · Surge protection indicator light