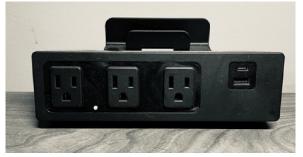

## **NIC Power Units**

**Now** you are **In Charge** of your own space with the  $\underline{\text{NIC}}$  clamp on power unit and under surface surge protectors from Collaborative Spaces

- · NCS Desktop Clamp on power unit
- Adjustable desk top clamp, fits .75" up to 2" thick work surface
- · Three power plugs and two charging USB ports.
- NCS-31A1C09 1 USBA AND 1 30W USB C charging port
- · 510 Joule surge protection
- Options with 9' (White /Black)
- Desk top clamp for phone and tablet with cord opening in the clamp to hold your device in portrait or landscape orientation while charging
- · UL/cUL listed
- · Surge protection indicator light

NCS-31A1C09-B shown

USB-C only: 5V/3A, 9V/3A, 12V/2.5A, 15V/2A, 20V/1.5A

USB-A only: 5V/2.4A

USB-A+C use at the same time:

USB-C: 5V/3A, 9V/2A, 12V/1.5A

USB-A: 5V/2.4A