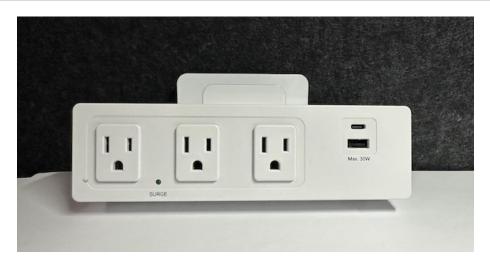

## **NIC Power Units**

**Now** you are **In Charge** of your own space with the  $\underline{\text{NIC}}$  clamp on power unit and under surface surge protectors from Collaborative Spaces

- · NCS Desktop Clamp on power unit
- Adjustable desk top clamp, fits .75" up to 2" thick work surface
- · Three power plugs and two charging USB ports.
- NCS-31A1C09 1 USBA AND 1 30W USB C charging port
- · 510 Joule surge protection
- Options with 9' (White /Black)
- Desk top clamp for phone and tablet with cord opening in the clamp to hold your device in portrait or landscape orientation while charging
- · UL/cUL listed
- · Surge protection indicator light

NCS-31A1C09-B shown

USB-C only: 5V/3A, 9V/3A, 12V/2.5A, 15V/2A, 20V/1.5A

USB-A only: 5V/2.4A

USB-A+C use at the same time:

USB-C: 5V/3A, 9V/2A, 12V/1.5A

USB-A: 5V/2.4A