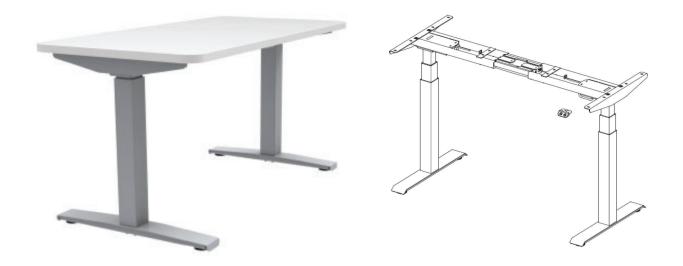

### Electric height adjustable table base

#### TREK Electric Height Adjustable Table Base

Elevate your space with the TREK electric height adjustable table is a great addition to any work space. Be at your best when you feel your best when you are working at the right height either sitting or standing.

- · Height range- 3 stage 22.5-48.7" (calculated with a 1.25" thick work surface)
- · Height range- 2 stage 27.25-46.95 (calculated with 1.25" thick work surface)
- $\cdot$  2 leg base structure with cross rails fits tops 40"-72" wide, 3 leg frame structure to work with up to 84" x 84" footprint
- · Foot depth of 22" and 28" both 24" and 30" deep tops
- · PremiumGyrocontrolledAnti Collision programming
- Programmable 3 position memory hand control with additional features
  - o Program up to 3unique desk height positions and activate with 1 touch control
  - Set new low and high position stop points to avoid the table base from contacting file pedestals or shelves in your work space
- Weight rating 220 lbs for 2 leg and 300 3 leg
- · Speed 1.4" per second, with whisper quite motors
- · Individual motor in the top of each column
- · 100-240V, low standby power consumption
- · Warranty 5 years on electronics an 100 years on structural components
- ANSI/BIFMA X5.5-2014, and UL Certified