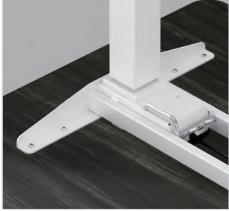

#### Efficient and Intelligent

Fast Installation Options

TREK provides desk frames with quick installation design which integrates exquisite, intuitive, concise and efficiency, making it easier to assemble an adjustable desk and allowing customers to experience the ultimate charm of industrial aesthetics design. It can save at least 50% of the installation time and reduce the labor cost for desk frame installation, comparing with traditional designs.

- 1 Simply clamp the side beam and cross beam together
- Push the leg toward the side beam to secure them naturally

Exquisite and unique Plug & Lock design that perfectly tightens the legs to the frames