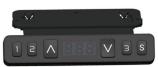

- · Height range- 3 stage 22.5-48.7" (calculated with a 1.25" thick work surface)
- · Height range- 2 stage 27.25-46.95 (calculated with 1.25" thick work surface)
- $\cdot$  2 leg base structure with cross rails fits tops 40"-72" wide, 3 leg frame structure to work with up to 84" x 84" footprint
- · Foot depth of 22" and 28" both 24" and 30" deep tops
- · PremiumGyrocontrolledAnti Collision programming
- Programmable 3 position memory hand control with additional features
  - o Program up to 3unique desk height positions and activate with 1 touch control
  - Set new low and high position stop points to avoid the table base from contacting file pedestals or shelves in your work space
- Weight rating 220 lbs for 2 leg and 300 3 leg
- · Speed 1.4" per second, with whisper quite motors
- · Individual motor in the top of each column
- · 100-240V, low standby power consumption
- · Warranty 5 years on electronics an 100 years on structural components
- ANSI/BIFMA X5.5-2014, and UL Certified