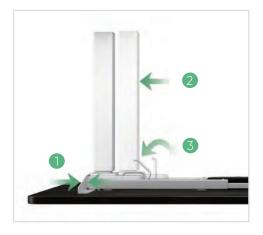

#### Efficient and Intelligent

Fast Installation Options

TREK provides desk frames with quick installation design which integrates exquisite, intuitive, concise and efficiency, making it easier to assemble an adjustable desk and allowing customers to experience the ultimate charm of industrial aesthetics design. It can save at least 50% of the installation time and reduce the labor cost for desk frame installation, comparing with traditional designs.

- 1 Simply clamp the side beam and cross beam together
- Push the leg toward the side beam to secure them naturally

Exquisite and unique Plug & Lock design that perfectly tightens the legs to the frames