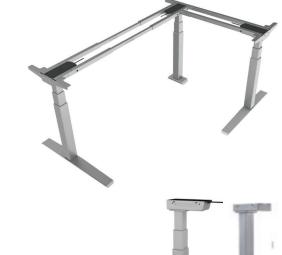

### Electric height adjustable table base

#### TREK Electric Height Adjustable Table Base

Elevate your space with the TREK electric height adjustable table is a great addition to any work space. Be at your best when you feel your best when you are working at the right height either sitting or standing.

- · Height range- 3 stage 22.5-48.7" (calculated with a 1.25" thick work surface)
- · Height range- 2 stage 27.25-46.95 (calculated with 1.25" thick work surface)
- $\cdot$  2 leg base structure with cross rails fits tops 40"-72" wide, 3 leg frame structure to work with up to 84" x 84" footprint
- · Foot depth of 22" and 28" both 24" and 30" deep tops
- · PremiumGyrocontrolledAnti Collision programming
- Programmable 3 position memory hand control with additional features
  - o Program up to 3unique desk height positions and activate with 1 touch control
  - Set new low and high position stop points to avoid the table base from contacting file pedestals or shelves in your work space
- Weight rating 220 lbs for 2 leg and 300 3 leg
- · Speed 1.4" per second, with whisper quite motors
- · Individual motor in the top of each column
- · 100-240V, low standby power consumption
- · Warranty 5 years on electronics an 100 years on structural components
- ANSI/BIFMA X5.5-2014, and UL Certified

#### TREK QUICK INSTALL BASE FRAME