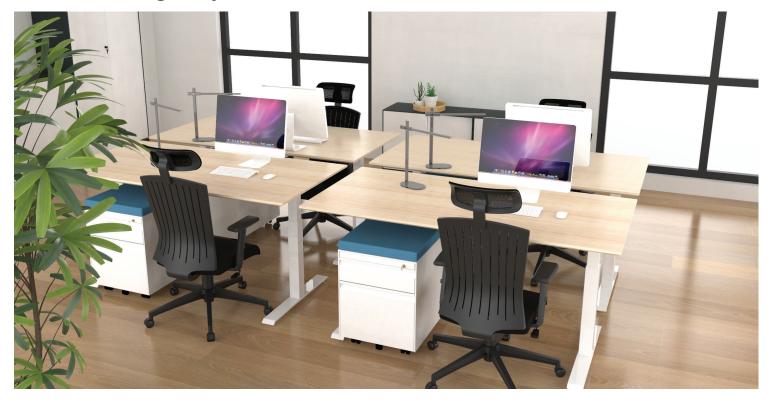

# Collaborative Spaces [

#### TREK Electric Height Adjustable Table Base

Elevate your space with the TREK electric height adjustable table is a great addition to any work space. Be at your best when you feel your best when you are working at the right height either sitting or standing.