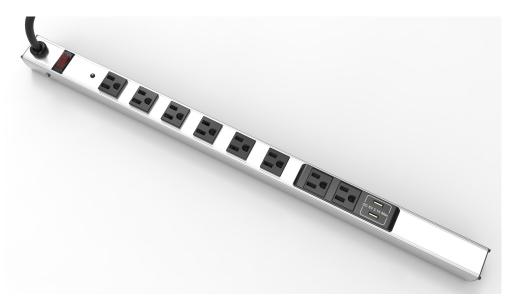

- · NSP Under Surface Surge protector
- Aluminum housing with metal screw in mounting clips for solid no slip installation
- · 8 plugs spaced for ease of use
- 2 USB A 3.1Amp max charging ports. Great for use with EXP monitor arms with USB pass through cables
- 8 foot power cord
- · 15A on/off switch with built in circuit breaker
- · 450 Joule surge protection with surge led indicator
- · SILVER Aluminum Metal housing

| Part No.   | Description                                                                            |
|------------|----------------------------------------------------------------------------------------|
| NSP-8-8-2U | Silver under surface surge protector, 8 plugs, 2 USB A charging ports, and 8 foot cord |