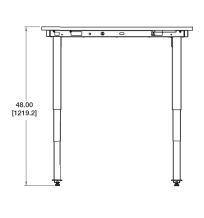

### **Adjustable Range**

With glides the Venture's lowest point is 28.25 inches and its highest point is 48 inches (Casters add 1.5 inches)