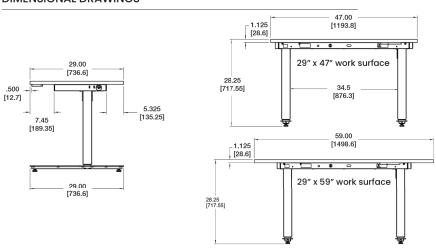

adjustable desk with adjustable weight capacity.

### WARRANTY

### What is covered by the 5-year warranty

- Venture base assembly and all its components
- Work Surface
- Cable Management
- Casters and Glides
- Defective materials or workmanship of the base affecting the operation of the height adjustable desk

# DESK DETAILS W

Work Surface Sold Separately

## **Desk Weight Capacity**

150 lbs.

# Lifting Speed

Lifts and lowers in less than 3 seconds

### **Desk Materials**

Square steel powder coated column

### **Adjustable Range**

With glides the Venture's lowest point is 28.25 inches and its highest point is 48 inches (Casters add 1.5 inches)

### **Mobile Workstation**

Add casters to the Venture desk and you have a mobile workstation in your office

## **DIMENSIONAL DRAWINGS**