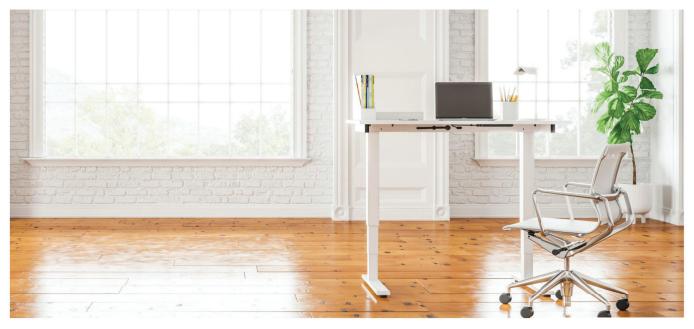

### **DESCRIPTION**

The Venture is a power-free pneumatic counterbalanced height adjustable desk with adjustable weight capacity.

# DESK DETAILS W

Work Surface Sold Separately

### **Mobile Workstation**

Add casters to the Venture desk and you have a mobile workstation in your office