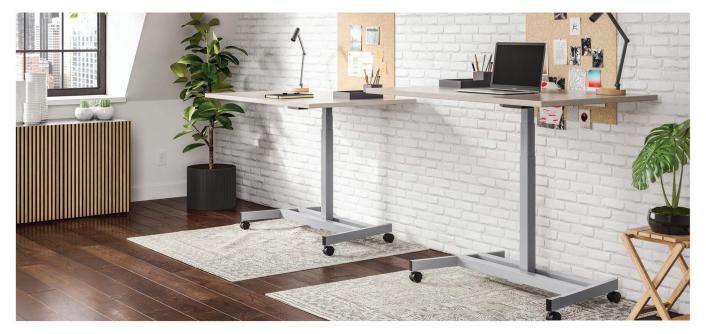

### **DESCRIPTION**

The Venture A Frame is a single column power-free pneumatic desk designed for smaller spaces.

# **DESK DETAILS** Work Surface Sold Separately

### **Mobile Workstation**

Add casters to the Venture A Frame desk and you have a mobile workstation in your office