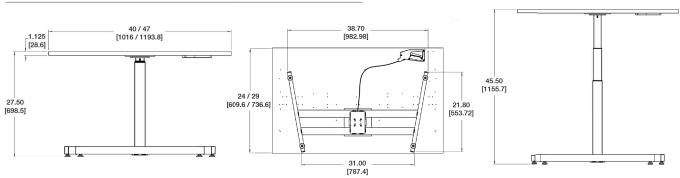

# Adjustable Range

With glides the Venture A Frame's lowest point is 27.50" & it's highest point is 45.50" (Casters add 1.5 inches)

### **DIMENSIONAL DRAWINGS**

Maximum Work Surface Size 30 x 48